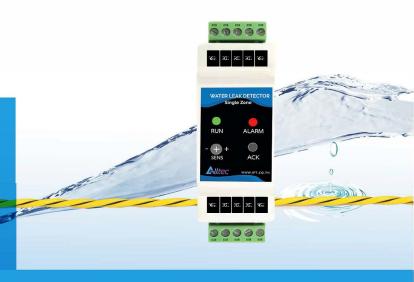

# ALLTEC WATER LEAK DETECTION SINGLE ZONE ALARM UNIT

Water Leak Detection Single Zone Alarm Unit is designed to raise an alarm when water touches the leak sensing cable. User for detect water leakage at risk areas and unseen area. For example, around Air Conditioning Unit, under raised floor, because these area are very critical. Water Leak Detector works by using sensing cable, to identify water pooling. When water is detected, an alarm can be sent to the operator immediately, to prevent damage to electronic devices or computers when leakage occurs.