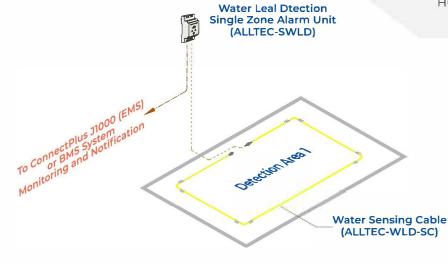

# ALLTEC WATER LEAK DETECTION SINGLE ZONE ALARM UNIT

Water Leak Detection Single Zone Alarm Unit is designed to raise an alarm when water touches the leak sensing cable. User for detect water leakage at risk areas and unseen area. For example, around Air Conditioning Unit, under raised floor, because these area are very critical. Water Leak Detector works by using sensing cable, to identify water pooling. When water is detected, an alarm can be sent to the operator immediately, to prevent damage to electronic devices or computers when leakage occurs.

### SENSING CABLE

Compatibility ALLTEC-WLD-SC Water Leak Sensing Cable.

### RS485 MODBUS RTU AND RELAY OUTPUT

Supports connection to ConnectPlus J1000 (EMS) for notifications. via SMS, email, LINE Notify or connected to the BMS system.